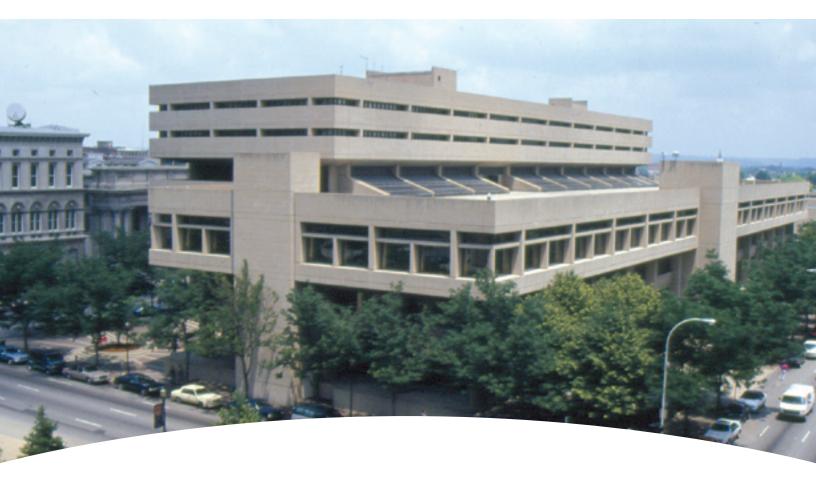

# case study

Jefferson County, Louisville, Kentucky. Jefferson County in Louisville, Kentucky, was formed in 1780 and is located in the outer bluegrass region of the state. It is the most densely populated county in Kentucky. Louisville, the seat of Jefferson County, is located on the Ohio River at the "Falls of the Ohio" for which the city was once named. In 2000, voters approved a merged city government to be known as Greater Louisville.

#### Jefferson County Profile

Jefferson County in Louisville, Kentucky, was formed in 1780 and is located in the outer bluegrass region of the state. It is the most densely populated county in Kentucky. Louisville, the seat of Jefferson County, is located on the Ohio River at the "Falls of the Ohio" for which the city was once named. In 2000, voters approved a merged city government to be known as Greater Louisville.

# **Project Scope**

Jefferson County officials agonized over the ways to control energy costs at their nine-building complex in Louisville, Kentucky. We presented them with a package of energy upgrades, saving millions of dollars over a fifteen-year period. We worked with county officials to develop a comprehensive plan of energy conservation measures. Jefferson County has shown significant savings as a result of this project.

#### **Electrical & Controls**

- 1,000 point computerized energy control system
- 2,000 fixture lighting retrofit

Jefferson County Louisville, Kentucky

City, State & Local

Sq. Ft. Served, 900,000

Guaranteed Savings Performance Contract